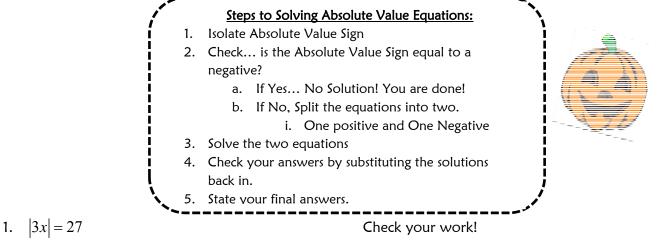

## UNIT 2 STUDY GUIDE

2. |r-9| = 21

Check your work!

3. |10-10k| = 50

Check your work!

4. |6-3x|=-9

5. |3v-9|-1=2 Check your work!

6. 8|6c-9|=72