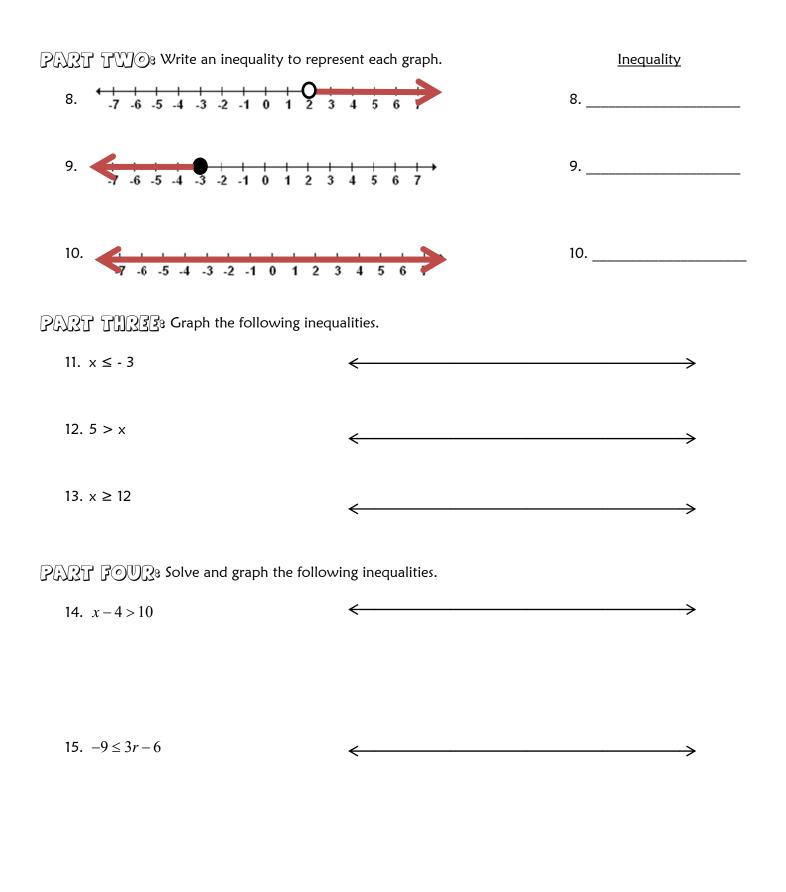

Check your work!

7. 3|2x+3|+4=79

Check your work!

 $\leftarrow$ 

 $\rightarrow$ 

16.  $-m + 3 - 12m \ge -75$ 

 $\mathcal{PRT}$  FOUR (continued): Solve and graph the following inequalities.

| 1                          | <b>`</b> |
|----------------------------|----------|
| 17. $\frac{1}{2}x - 4 < 8$ | /        |
| 3                          |          |

←──

 $\leftarrow$ 

 $\rightarrow$ 

18. -4(2-4n) > 72+16n

19.  $v + 5 - 8v \le 7(1 - v)$ 